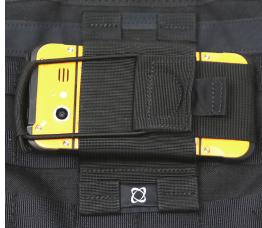

As a leading provider of first responder command and control software, Equature developed **Interactive Combatant** for the military. Equature's **Interactive Combatant** body-worn cameras **operate on Android smartphones** and **provide live streaming video and audio connectivity** from military team members on the ground to other troops and command and control leadership in real time as events happen resulting in increased data collection, enhanced decision making and **improved troop safety.** 

#### What makes Equature's Interactive Combatant so unique?

- Real-time mission video to command and control for reconnaissance and combat missions
- Real-time military asset resource deployment visibility
- Live streaming video and audio communications during missions with other combatant troops
- Improve combat medic's ability to provide first aid and frontline trauma care on the battlefield
- Accelerate Infantry combatant's mission integration with other air and mechanical unit response teams
- Improve military field training exercise intelligence
- Easy to use/comfortable to wear camera
- Open architecture Android smartphone body-worn camera, not closed proprietary camera
- Monitor governing rules of engagement and civilian interactions